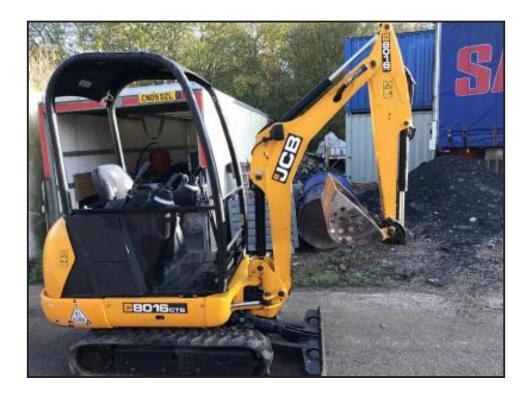

## **JCB 8016CTS**

£5,000.00

Excavator has many uses, ranging from digging, backfilling, trenching and grading to simply loading or unloading trucks with heavy materials, like dirt, soil, gravel or other heavy items such as piping. Primarily used for its earthmoving capabilities, this excavator's boom makes it easy to execute digging tasks. It gives operators the range they need to reach certain digging depths. Because it can easily move heavy materials, this excavator is also helpful for maintenance tasks like clearing debris from obstructed or barriered areas.

| Product Details |            |
|-----------------|------------|
| Category/Type   | Excavators |
| Make            | JCB        |
| Model           | 8016CTS    |
| Year            | 2015       |
| Hours           | -          |